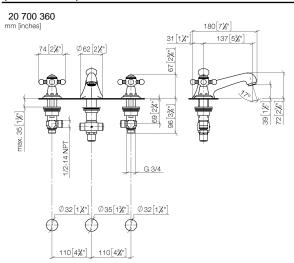

#### 20 700 360 • 135mm projection Brushed Durabrass (23kt Gold) 20 700 360-28 fixed spout • circular, air-enriched flow • height of mixer 72 mm Chrome 20 700 360-00 • height up to aerator 40 mm hole diameter valve 32 mm • hole diameter spout 35 mm T M Brushed Platinum 20 700 360-06 • without rosette • 2x 1/2" x 1/2" high pressure hose Platinum 20 700 360-08 • max. flow 7 l/min lead-free Durabrass (23kt • This product can help a building meet the requirements of Green Building Rating Systems, e.g. LEED®, BREEAM®, DGNB 20 700 360-09 Gold) Brushed Dark 20 700 360-99 Platinum Only suitable for basins with an overflow.