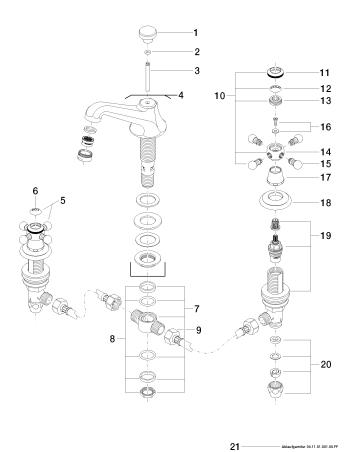

## MADISON Three-hole basin mixer with pop-up waste - Brushed Durabrass (23kt Gold)

MADISON

# MADISON Three-hole basin mixer with pop-up waste - Brushed Durabrass (23kt Gold)

# MADISON Three-hole basin mixer with pop-up waste - Brushed Durabrass (23kt Gold)

20 700 360

MADISON