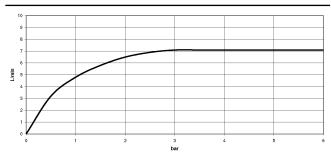

### Flow rate chart

#### 20 700 360 • 135mm projection Brushed Durabrass (23kt Gold) 20 700 360-28 fixed spout • circular, air-enriched flow • height of mixer 72 mm Chrome 20 700 360-00 • height up to aerator 40 mm hole diameter valve 32 mm • hole diameter spout 35 mm T M Brushed Platinum 20 700 360-06 • without rosette • 2x 1/2" x 1/2" high pressure hose Platinum 20 700 360-08 • max. flow 7 l/min lead-free Durabrass (23kt • This product can help a building meet the requirements of Green Building Rating Systems, e.g. LEED®, BREEAM®, DGNB 20 700 360-09 Gold) Brushed Dark 20 700 360-99 Platinum Only suitable for basins with an overflow.